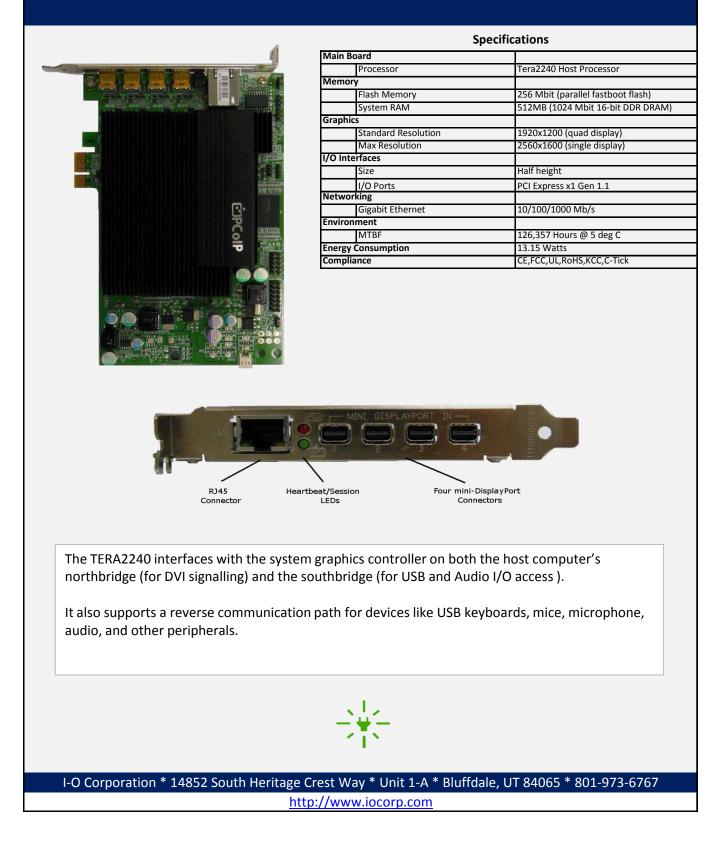

## Pro | Edge HC2220 PCoIP Host Card

The new HC2240 PCoIP host board is a fan-less, r eliable host-side PCI Express add-in card based on the proprietary Teradici® TERA2240 Host processor. It resides in a host Server or Workstation.

PCoIP<sup>™</sup> technology is designed to deliver a user's desktop from a centralized host PC with an immaculate, uncompromised end user experience across standard IP networks – including full quad or dual DVI monitor video, complete USB compatibility, and full-duplex highdefinition audio.

The fully featured I-O Pro | Edge HC2240 provides outstanding features such as:

- ✓ Remote PC / Server Control
- ✓ Increased System Security
- ✓ Full I/O and USB Support
- ✓ Standard PCI-e and Ethernet Support
- ✓ Quad Monitor Support @ 1920 x 1200
- ✓ TERA 1100 and 22xx Support
- ✓ VMWare View 4.5 and Greater Support
- ✓ AES GCM 128/256 Bit Encryption
- ✓ Dynamic Bandwidth Management